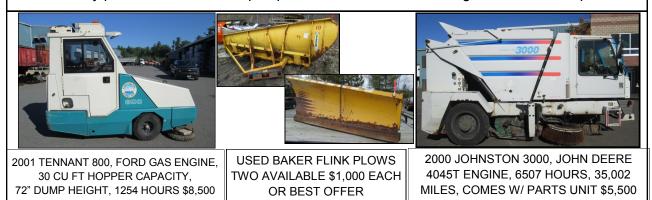

ate 1970's and developed the first successful truck mounted pre-wetting equipment in the early 1980's, Reed has more experience than any other company in North America.

### 40 gallon saddle tanks \$2,800.00 80 gallon saddle tanks \$3,000.00

Includes: Tanks, stainless steel mounting straps, cab controls, and 12 volt electric pump enclosed in NEMA 4 rated, sealed fiberglass enclosure. All Reed pumps and controls are guaranteed for one year.









HARSH TESTING & QUALITY CONTROL - THE MOST RIGOROUSLY TESTED HOIST ON EARTH Harsh hoists are manufactured 100% in the United States, from scissor frame to cylinders

RL-B10 - \$2,100.00 RL-C20 - \$2,350.00 RL-D40 - \$2,800.00 RL-E55 - \$3,600.00

Cash & Carry prices include electric pump. Installation available through our Service Department.



# WWW.DONOVANCOMPANY.COM