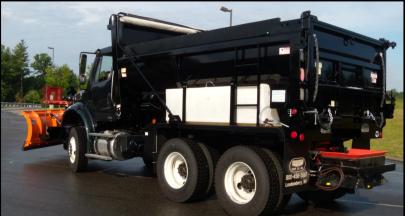

## TRUCK MOUNTED PRE-WETTING SYSTEMS FOR HOPPER SPREADERS

#### Experience you can trust...

Reed Systems pioneered the use of liquid melting agents in the late 1970's and developed the first successful truck mounted pre-wetting equipment in the early 1980's, Reed has more experience than any other company in North America.

### 40 gallon saddle tanks \$2,800.00 80 gallon saddle tanks \$3,000.00

Includes: Tanks, stainless steel mounting straps, cab controls, and 12 volt electric pump enclosed in NEMA 4 rated, sealed fiberglass enclosure. All Reed pumps and controls are guaranteed for one year.