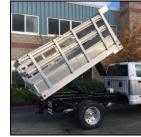

HARSH TESTING & QUALITY CONTROL - THE MOST RIGOROUSLY TESTED HOIST ON EARTH Harsh hoists are manufactured 100% in the United States, from scissor frame to cylinders

RL-B10 - \$2,100.00 RL-C20 - \$2,350.00 RL-D40 - \$2,800.00 RL-E55 - \$3,600.00